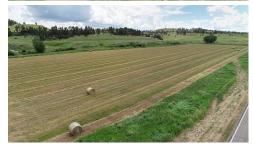

Beautiful productive irrigated alfalfa and crop ground. Great acreage for your little farm. Irrigated with pump and flood irrigation. Great access off of Custer Frontage Road with a secluded feel. It is currently 4 separate farm fields with 1 in alfalfa, 1 in grass hay, and 2 in row crop. Two fields are fenced on 3 sides. Property has 30 shares of the Waco-Custer Ditch. Currently leased until the end of the year. Website 0CusterFrontageRoad.IsForSale.com