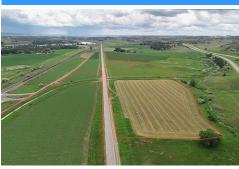

## O Custer Frontage Road, Waco, MT 59024

- MLS #: 286293
- Farm/Ranch | Lot: 41.83 acres
- Nearly 42 Irrigated Acres!
- Pump To Push Water Into Ditch To Flood Ground!
- Secluded Feel Yet Right Off Custer Frontage Road!
- More Info: OCusterFrontageRoad.IsForSale.com

Beautiful productive irrigated alfalfa and crop ground. Great acreage for your little farm. Irrigated with pump and flood irrigation. Great access off of Custer Frontage Road with a secluded feel. It is currently 4 separate farm fields with 1 in alfalfa, 1 in grass hay, and 2 in row crop. Two fields are fenced on 3 sides. Property has 30 shares of the Waco-Custer Ditch. Currently leased until the end of the year. Website 0CusterFrontageRoad.IsForSale.com