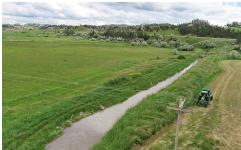

## O Custer Frontage Road, Waco, MT 59024

- MLS #: 286293
- Farm/Ranch | Lot: 41.83 acres
- Nearly 42 Irrigated Acres!
- Pump To Push Water Into Ditch To Flood Ground!
- Secluded Feel Yet Right Off Custer Frontage Road!
- More Info: OCusterFrontageRoad.IsForSale.com

Beautiful productive irrigated alfalfa and crop ground. Great acreage for your little farm. Irrigated with pump and flood irrigation. Great access off of Custer Frontage Road with a secluded feel. It is currently 4 separate farm fields with 1 in alfalfa, 1 in grass hay, and 2 in row crop. Two fields are fenced on 3 sides. Property has 30 shares of the Waco-Custer Ditch. Currently leased until the end of the year. Website 0CusterFrontageRoad.IsForSale.com