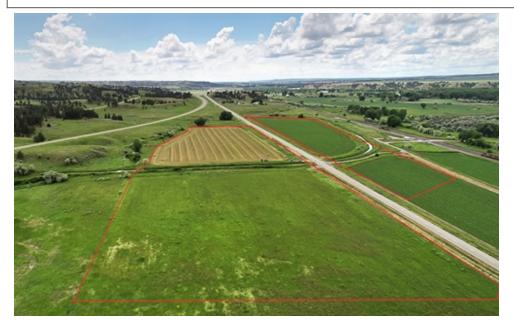

## O Custer Frontage Road, Waco, MT 59024

- MLS #: 286293
- Farm/Ranch | Lot: 41.83 acres
- Nearly 42 Irrigated Acres!
- Pump To Push Water Into Ditch To Flood Ground!
- Secluded Feel Yet Right Off Custer Frontage Road!
- More Info: OCusterFrontageRoad.IsForSale.com

Beautiful productive irrigated alfalfa and crop ground. Great acreage for your little farm. Irrigated with pump and flood irrigation. Great access off of Custer Frontage Road with a secluded feel. It is currently 4 separate farm fields with 1 in alfalfa, 1 in grass hay, and 2 in row crop. Two fields are fenced on 3 sides. Property has 30 shares of the Waco-Custer Ditch. Currently leased until the end of the year. Website 0CusterFrontageRoad.IsForSale.com